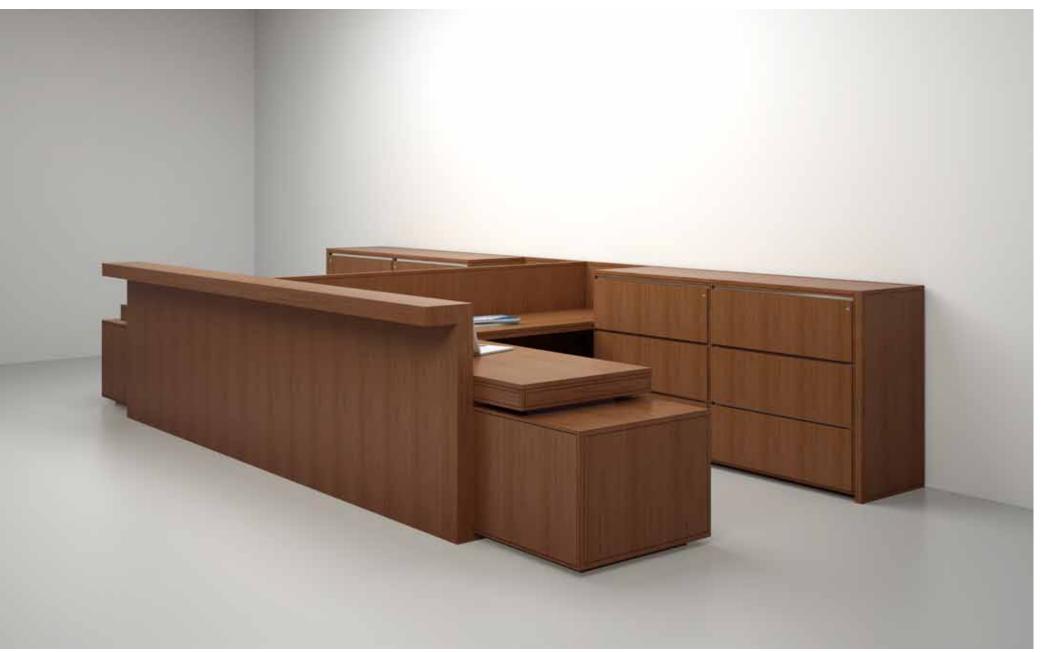

Clean lines and refined details endow the collection with a contemporary architectural presence suited to the private office as well as reception areas of any corporate office environment. Reflecting the close attention to detail that marks Gary Lee's celebrated work, GL also upholds the principles of quality and craft that distinguish Decca furniture.

Storage components and work surfaces may be configured to suit virtually any enclosed or open space and diverse functional requirements. Shown in Quarter Cut, North American Walnut, Brushed Stainless Steel.