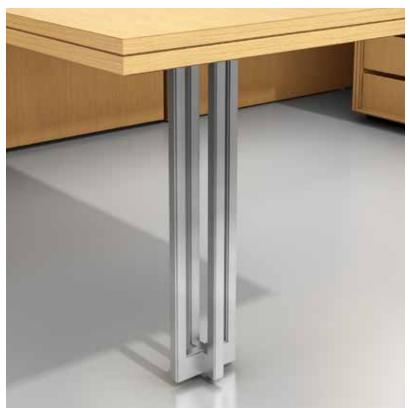

The finely crafted GL collection offers distinctive finish options for creating understated or dramatic design statements.

Shown in Quarter Cut Ebony, Brushed Stainless Steel

Optional lacquer or metal pinstripe, in the edgeband reveal, represents Decca's precision manufacturing and strict attention to detail. Shown in Rift Cut Oak, Polished Stainless Steel.