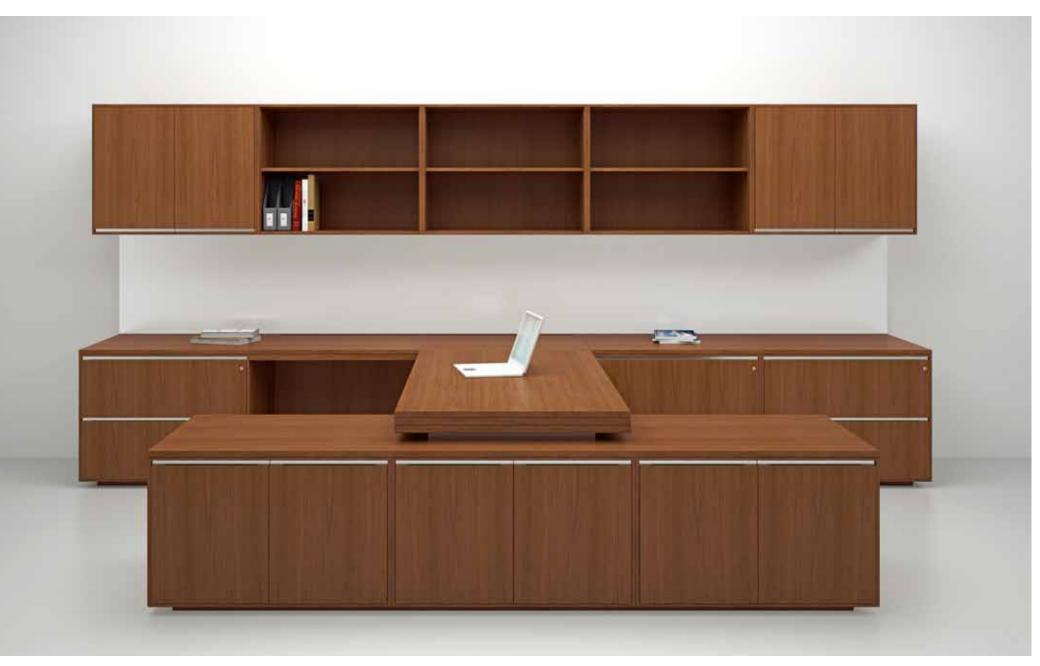

Storage components and work surfaces may be configured to suit virtually any enclosed or open space and diverse functional requirements.

Shown in Quarter Cut, North American Walnut, Brushed Stainless Steel.

Clean lines and refined details endow the collection with a contemporary architectural presence suited to the private office as well as reception areas of any corporate office environment. Reflecting the close attention to detail that marks Gary Lee's celebrated work, GL also upholds the principles of quality and craft that distinguish Decca furniture.