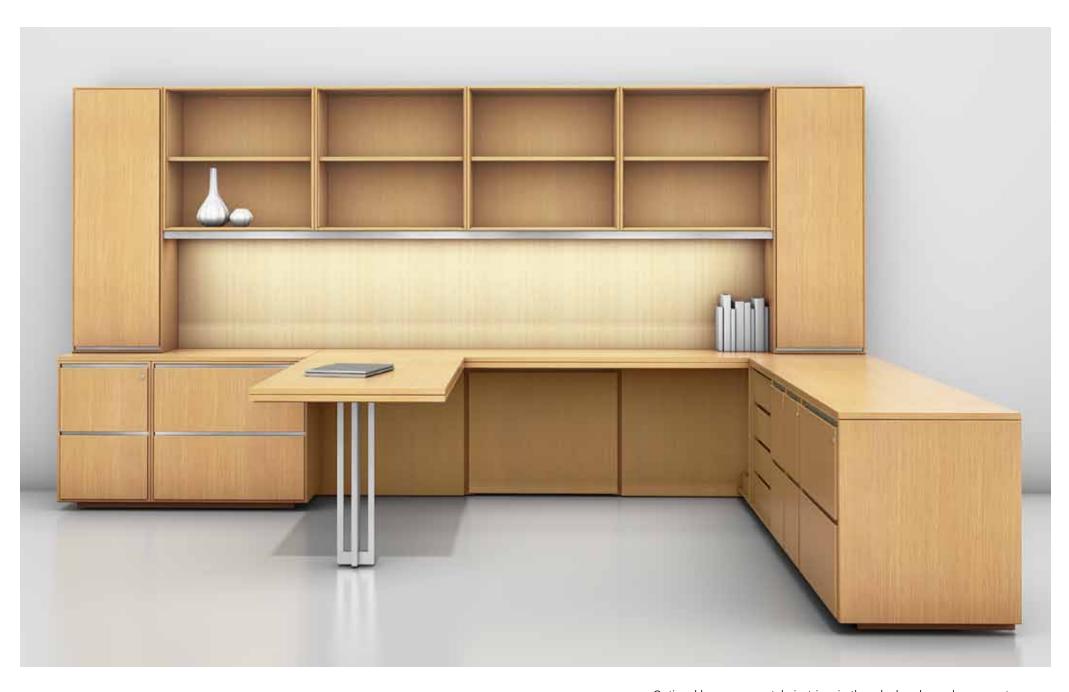

Storage components and work surfaces may be configured to suit virtually any enclosed or open space and diverse functional requirements.

Shown in Quarter Cut, North American Walnut, Brushed Stainless Steel.