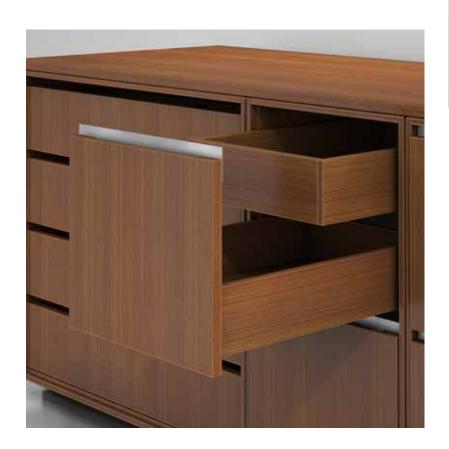

Storage components and work surfaces may be configured to suit virtually any enclosed or open space and diverse functional requirements.

Shown in Quarter Cut, North American Walnut, Brushed Stainless Steel.