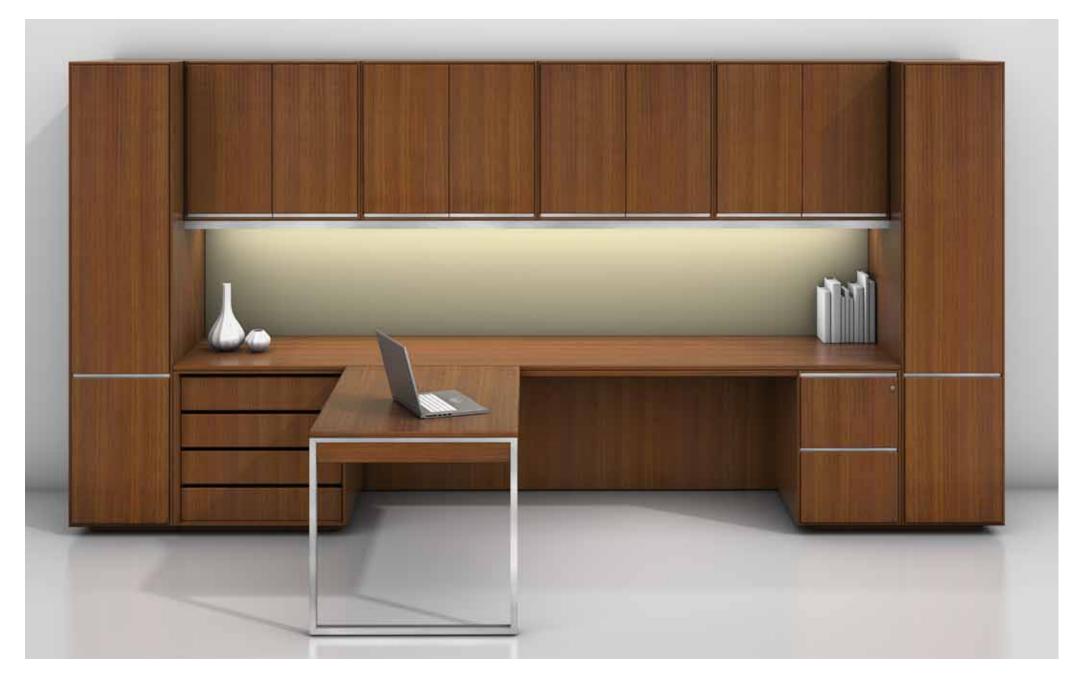

Storage components and work surfaces may be configured to suit virtually any enclosed or open space and diverse functional requirements.

Shown in Quarter Cut, North American Walnut, Brushed Stainless Steel.

Clean lines and refined details endow the collection with a contemporary architectural presence suited to the private office as well as reception areas of any corporate office environment. Reflecting the close attention to detail that marks Gary Lee's celebrated work, GL also upholds the principles of quality and craft that distinguish Decca furniture.