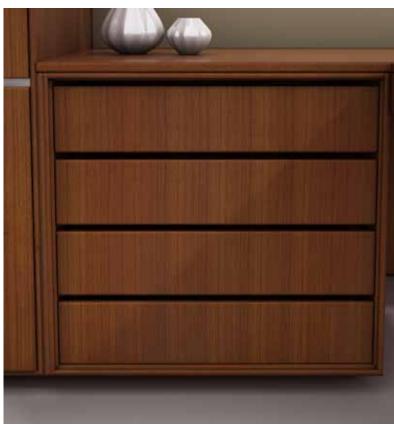

Storage components and work surfaces may be configured to suit virtually any enclosed or open space and diverse functional requirements.

Shown in Quarter Cut, North American Walnut, Brushed Stainless Steel.