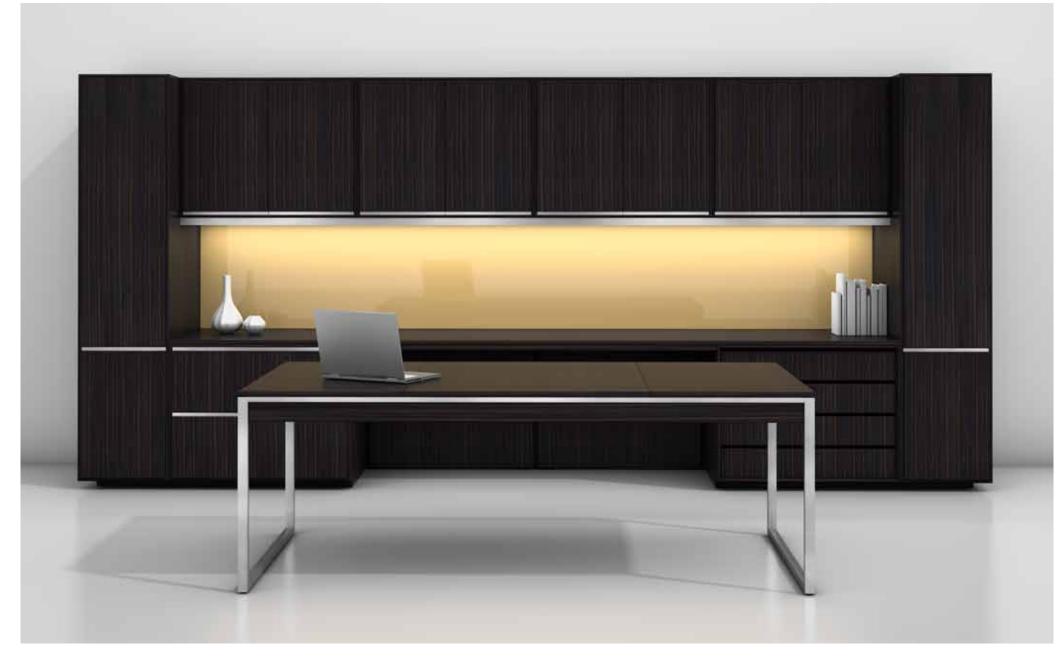

The finely crafted GL collection offers distinctive finish options for creating understated or dramatic design statements.

Shown in Quarter Cut Ebony, Brushed Stainless Steel

Optional lacquer or metal pinstripe, in the edgeband reveal, represents Decca's precision manufacturing and strict attention to detail. Shown in Rift Cut Oak, Polished Stainless Steel.