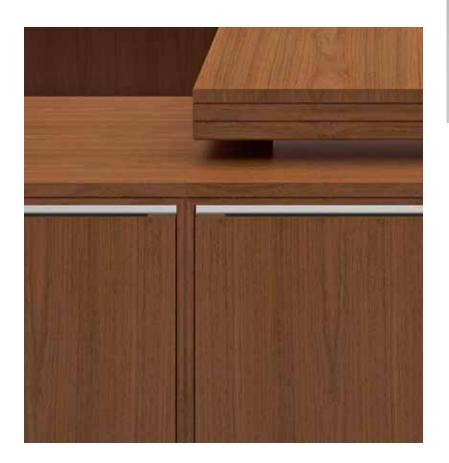

Clean lines and refined details endow the collection with a contemporary architectural presence suited to the private office as well as reception areas of any corporate office environment. Reflecting the close attention to detail that marks Gary Lee's celebrated work, GL also upholds the principles of quality and craft that distinguish Decca furniture.

Storage components and work surfaces may be configured to suit virtually any enclosed or open space and diverse functional requirements. Shown in Quarter Cut, North American Walnut, Brushed Stainless Steel.