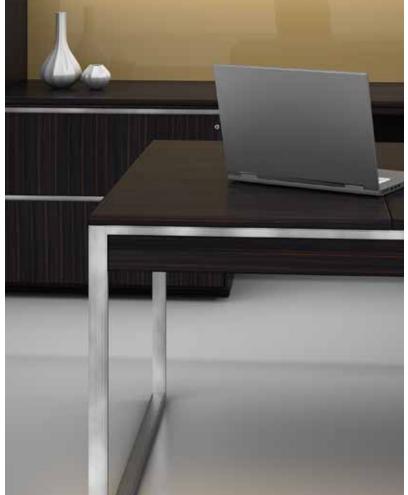

The finely crafted GL collection offers distinctive finish options for creating understated or dramatic design statements.

Shown in Quarter Cut Ebony, Brushed Stainless Steel

Optional lacquer or metal pinstripe, in the edgeband reveal, represents Decca's precision manufacturing and strict attention to detail. Shown in Rift Cut Oak, Polished Stainless Steel.